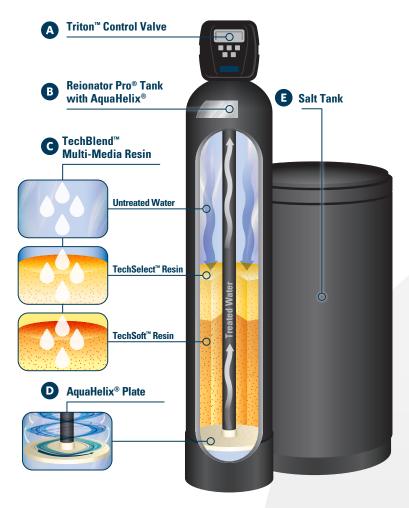

### THE SYSTEM

### **A** Triton<sup>™</sup> Control Valve

Our workhorse electronic metered control with high-efficiency programming that anticipates usage, making it 40% more efficient in energy, water and salt conservation. The user-friendly interface and built-in diagnostic service features make your system smart, but very easy to operate.

### **B** Composite Tank

Our high-pressure composite tank is built to resist corrosion and high water pressure, providing you with peace of mind.

### O Ion-balanced Treatment Technology

This innovative technique allows the Reionator Pro® to provide you with the best in water softening; addressing hard water, iron\*, lead\*, sulfates\*, nitrates\*, and chlorine.

### **D** Embedded AquaHelix® Plate

This revolutionary technology is designed to provide optimum water flow through the system, effective use of the TechBlend<sup>™</sup> media, and incredibly efficient performance for resin cleaning.

### High-capacity Salt Tank

A molded, durable salt tank creates a regeneration salt (brine) solution and includes commercial-grade parts and components like an overflow safety valve to make sure it keeps your system performing at its peak while protecting you and your home.

### **HOW IT WORKS**

- Untreated water flows through the upper distribution cone where it is prepared to be processed.
- ② Positively charged TechSelect™ resin reduces aesthetic chlorine taste and odor while creating a water that feels fantastic.
- 3 Negatively charged TechSoft™ resin softens water by reducing calcium and magnesium.
- 4 Filtered water flows effortlessly through the AquaHelix® plate and is delivered to your home providing better tasting/smelling water, and cleaner laundry, softer skin, easier cleaning, as well as soap, energy, and appliance savings.
- When the TechBlend™ resin is ready to be cleaned and recharged, the system uses a brine (sodium or potassium) solution in concert with the AquaHelix® plate to efficiently lift and clean the resin while providing significant salt and water savings due to its revolutionary design.